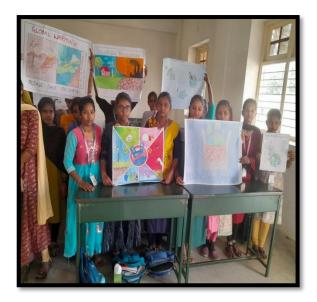

# ENVIRONMENTAL CLUB

Organized a

" POSTER MAKING COMPETITION"

DATE: 18.12.2023.

Convenor

Dr.R.Gomathi

Club Members

Assistant Professor of Botony

Place: Sri G.V.G. Visalakshi College for Women. Date: 18.12. 2023 +0 30.18. 2023.

Conducted a Component based activity on "poster Making" on the topics. I Plantic free Campus/ 2. Calobal warming/ 3. Biodironsity. A. Sistemable development/ 5. Pollution/. b. Recyting/ 7. Enougy consorvation. It was made mandatory that the I vg students to make the posters in hand and no digital printouts will be allowed. The objections of the activity to help' students understand the Climate and environmental education through creativity and positive affiliate forwards the environment.