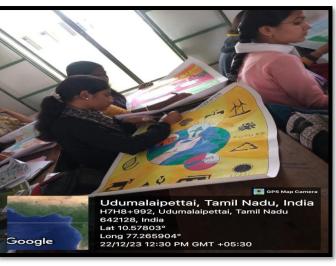

Place: Sri G.V.G. Visalakshi College for Women. Date: 18.12. 2023 +0 30.18. 2023.

Conducted a Component based activity on "poster Making" on the topics. I Plantic free Campus/ 2. Calobal warming/ 3. Biodironsity. A. Sistemable development/ 5. Pollution/. b. Recyting/ 7. Enougy consorvation. It was made mandatory that the I vg students to make the posters in hand and no digital printouts will be allowed. The objections of the activity to help' students understand the Climate and environmental education through creativity and positive affiliate forwards the environment.