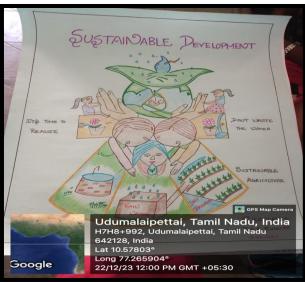

## Circular

Sri G.V.G Visalakshi College for Women (Autonomous) Green Initiative and Environmental Club

Circular

Dear Madam,

Green Initiative and Environmental Club plan to organize component based activity on "Poster Making" on the topic 1.Plastic free campus/ 2.Global warming/ 3.Biodiversity/4.Sustainable development/5.pollution/6. Recycling/ 7.Energy conservation from 18.12.2023 - 30.12.2023, in EVS class hours. All I UG students to participate in this event.

Place: Sri G.V.G. Visalakshi College for Women. Date: 18.12. 2023 +0 30.18. 2023.

Conducted a Component based activity on "poster Making" on the topics. I Plantic free Campus/ 2. Calobal warming/ 3. Biodironsity. A. Sistemable development/ 5. Pollution/. b. Recyting/ 7. Enougy consorvation. It was made mandatory that the I vg students to make the posters in hand and no digital printouts will be allowed. The objections of the activity to help' students understand the Climate and environmental education through creativity and positive affiliate forwards the environment.