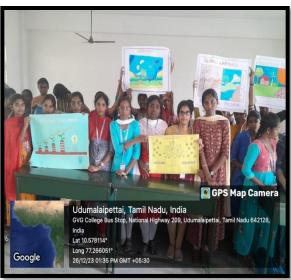

# ENVIRONMENTAL CLUB

Organized a

" POSTER MAKING COMPETITION"

DATE: 18.12.2023.

Convenor

Dr.R.Gomathi

Club Members

Assistant Professor of Botony

Place: Sri G.V.G. Visalakshi College for Women. Date: 18.12. 2023 +0 30.18. 2023.

Conducted a Component based activity on "poster Making" on the topics. I Plantic free Campus/ 2. Calobal warming/ 3. Biodironsity. A. Sistemable development/ 5. Pollution/. b. Recyting/ 7. Enougy consorvation. It was made mandatory that the I vg students to make the posters in hand and no digital printouts will be allowed. The objections of the activity to help' students understand the Climate and environmental education through creativity and positive affiliate forwards the environment.