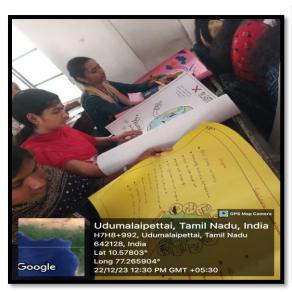

Place: Sri G.V.G. Visalakshi College for Women. Date: 18.12. 2023 +0 30.18. 2023.

Conducted a Component based activity on "poster Making" on the topics. I Plantic free Campus/ 2. Calobal warming/ 3. Biodironsity. A. Sistemable development/ 5. Pollution/. b. Recyting/ 7. Enougy consorvation. It was made mandatory that the I vg students to make the posters in hand and no digital printouts will be allowed. The objections of the activity to help' students understand the Climate and environmental education through creativity and positive affiliate forwards the environment.